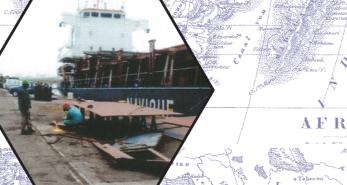

Our reliable and efficient sub-contractors are used for jobs such as electrical, hydraulic, etc. All of our welding procedures, welding staff and consumables are accredited by ABS, Lloyds and BV.

While the majority of our work is what we call "Voyage Repairs" we also do any type of dry dock work no matter how big, in the Ports of Durban and East London.

We have worked in every port in South Africa from Cape Town to Maputo and even in Mombasa - Kenya. We have a satellite branch in Maputo and operate under the Name "AMALGAMATED MARINE and SERVICES".

Macc Engineering & Construction does repairs to all types of vessels such as fishing boats, general cargo and containers ships, dredgers, tugs, etc.