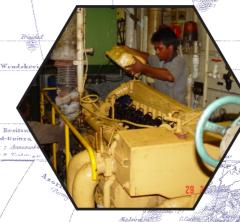

Today Ship Repairs is the base of business of Macc Engineering & Construction while still doing maintenance work but in smaller scale.

Macc Engineering & Construction does all types of Ship Repairs - pipe, steel plating and mechanical work such as diesel engines, pump and valve repair, turbo chargers and other equipment are in house services.

## Full Marine and Engineering Services

while afloat and in dry dock.

AFRIKA

Pump and valve repairs

Fuel injection services

AFRIKA

Electrical hydraulic aircon services

Tank & Hatch Cleaning