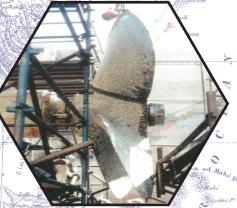

Today Ship Repairs is the base of business of Macc Engineering & Construction while still doing maintenance work but in smaller scale.

Macc Engineering & Construction does all types of Ship Repairs - pipe, steel plating and mechanical work such as diesel engines, pump and valve repair, turbo chargers and other equipment are in house services.

We have worked in every port in South Africa from Cape Town to Maputo and even in Mombasa - Kenya. We have a satellite branch in Maputo and operate under the Name "AMALGAMATED MARINE and SERVICES".

Macc Engineering & Construction does repairs to all types of vessels such as fishing boats, general cargo and containers ships, dredgers, tugs, etc.