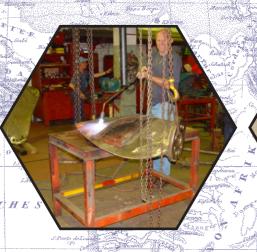

Today Ship Repairs is the base of business of Macc Engineering & Construction while still doing maintenance work but in smaller scale.

Macc Engineering & Construction does all types of Ship Repairs - pipe, steel plating and mechanical work such as diesel engines, pump and valve repair, turbo chargers and other equipment are in house services.

Our reliable and efficient sub-contractors are used for jobs such as electrical, hydraulic, etc. All of our welding procedures, welding staff and consumables are accredited by ABS, Lloyds and BV.

While the majority of our work is what we call "Voyage Repairs" we also do any type of dry dock work no matter how big, in the Ports of Durban and East London.