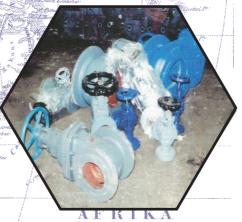

Today Ship Repairs is the base of business of Macc Engineering & Construction while still doing maintenance work but in smaller scale.

Macc Engineering & Construction does all types of Ship Repairs - pipe, steel plating and mechanical work such as diesel engines, pump and valve repair, turbo chargers and other equipment are in house services.

## Full Marine and Engineering Services

while afloat and in dry dock.

AFRIKA

Pump and valve repairs

Fuel injection services

AFRIKA

Electrical hydraulic aircon services

Tank & Hatch Cleaning