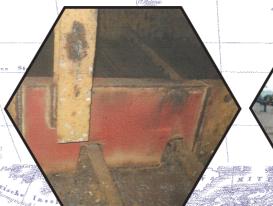

Today Ship Repairs is the base of business of Macc Engineering & Construction while still doing maintenance work but in smaller scale.

Macc Engineering & Construction does all types of Ship Repairs - pipe, steel plating and mechanical work such as diesel engines, pump and valve repair, turbo chargers and other equipment are in house services.

Our reliable and efficient sub-contractors are used for jobs such as electrical, hydraulic, etc. All of our welding procedures, welding staff and consumables are accredited by ABS, Lloyds and BV.

While the majority of our work is what we call "Voyage Repairs" we also do any type of dry dock work no matter how big, in the Ports of Durban and East London.