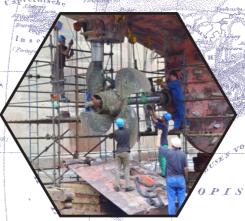

Our reliable and efficient sub-contractors are used for jobs such as electrical, hydraulic, etc. All of our welding procedures, welding staff and consumables are accredited by ABS, Lloyds and BV.

While the majority of our work is what we call "Voyage Repairs" we also do any type of dry dock work no matter how big, in the Ports of Durban and East London.

We have worked in every port in South Africa from Cape Town to Maputo and even in Mombasa - Kenya. We have a satellite branch in Maputo and operate under the Name "AMALGAMATED MARINE and SERVICES".

Macc Engineering & Construction does repairs to all types of vessels such as fishing boats, general cargo and containers ships, dredgers, tugs, etc.