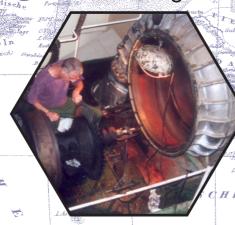

Today Ship Repairs is the base of business of Macc Engineering & Construction while still doing maintenance work but in smaller scale.

Macc Engineering & Construction does all types of Ship Repairs - pipe, steel plating and mechanical work such as diesel engines, pump and valve repair, turbo chargers and other equipment are in house services.