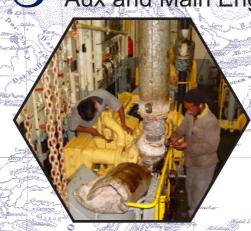

Today Ship Repairs is the base of business of Macc Engineering & Construction while still doing maintenance work but in smaller scale.

Macc Engineering & Construction does all types of Ship Repairs - pipe, steel plating and mechanical work such as diesel engines, pump and valve repair, turbo chargers and other equipment are in house services.