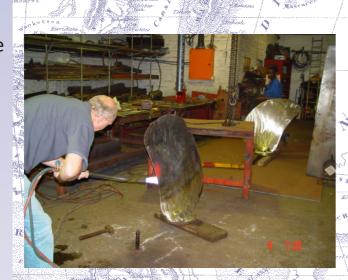

Today Ship Repairs is the base of business of Macc Engineering & Construction while still doing maintenance work but in smaller scale.

Macc Engineering & Construction does all types of Ship Repairs - pipe, steel plating and mechanical work such as diesel engines, pump and valve repair, turbo chargers and other equipment are in house services.

Our reliable and efficient sub-contractors are used for jobs such as electrical, hydraulic, etc. All of our welding procedures, welding staff and consumables are accredited by ABS, Lloyds and BV.

While the majority of our work is what we call "Voyage Repairs" we also do any type of dry dock work no matter how big, in the Ports of Durban and East London.