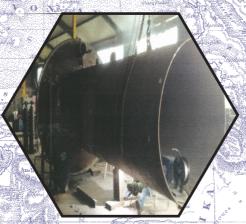

Today Ship Repairs is the base of business of Macc Engineering & Construction while still doing maintenance work but in smaller scale.

Macc Engineering & Construction does all types of Ship Repairs - pipe, steel plating and mechanical work such as diesel engines, pump and valve repair, turbo chargers and other equipment are in house services.

Our reliable and efficient sub-contractors are used for jobs such as electrical, hydraulic, etc. All of our welding procedures, welding staff and consumables are accredited by ABS, Lloyds and BV.

While the majority of our work is what we call "Voyage Repairs" we also do any type of dry dock work no matter how big, in the Ports of Durban and East London.