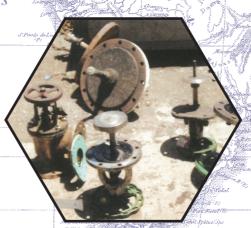

Today Ship Repairs is the base of business of Macc Engineering & Construction while still doing maintenance work but in smaller scale.

Macc Engineering & Construction does all types of Ship Repairs - pipe, steel plating and mechanical work such as diesel engines, pump and valve repair, turbo chargers and other equipment are in house services.

## Full Marine and Engineering Services

while afloat and in dry dock.

AFRIKA

Pump and valve repairs

Fuel injection services

AFRIKA

Electrical hydraulic aircon services

Tank & Hatch Cleaning