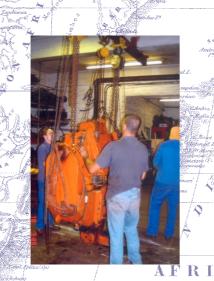

Today Ship Repairs is the base of business of Macc Engineering & Construction while still doing maintenance work but in smaller scale.

Macc Engineering & Construction does all types of Ship Repairs - pipe, steel plating and mechanical work such as diesel engines, pump and valve repair, turbo chargers and other equipment are in house services.

Our reliable and efficient sub-contractors are used for jobs such as electrical, hydraulic, etc. All of our welding procedures, welding staff and consumables are accredited by ABS, Lloyds and BV.

While the majority of our work is what we call "Voyage Repairs" we also do any type of dry dock work no matter how big, in the Ports of Durban and East London.