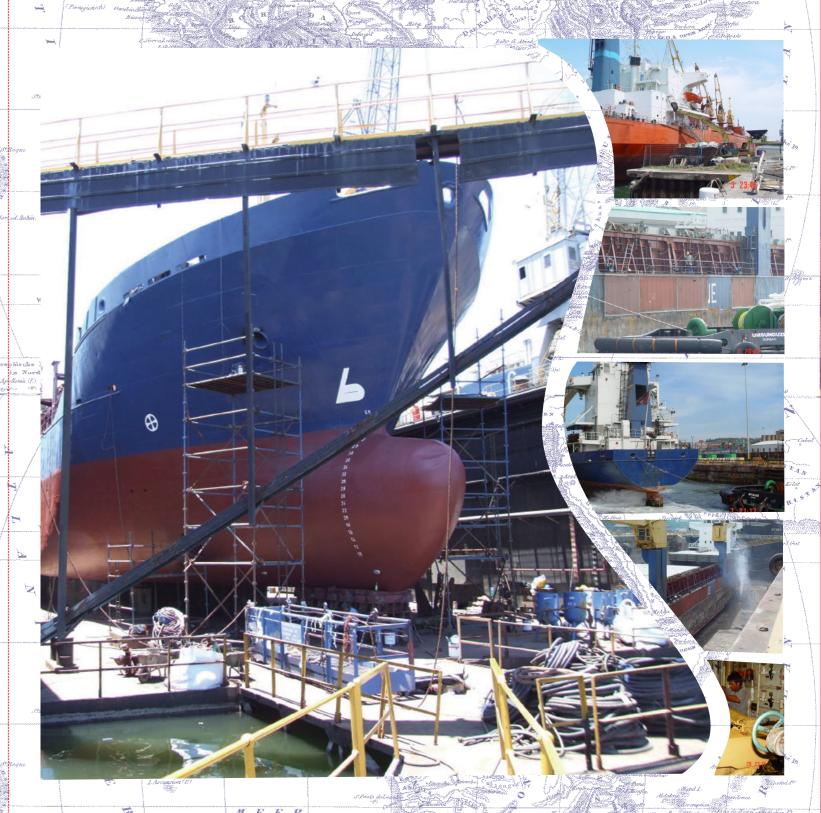

Today Ship Repairs is the base of business of Macc Engineering & Construction while still doing maintenance work but in smaller scale.

Macc Engineering & Construction does all types of Ship Repairs - pipe, steel plating and mechanical work such as diesel engines, pump and valve repair, turbo chargers and other equipment are in house services.

## Full Marine and Engineering Services

while afloat and in dry dock.

AFRIKA

Pump and valve repairs

Fuel injection services

AFRIKA

Electrical hydraulic aircon services

Tank & Hatch Cleaning