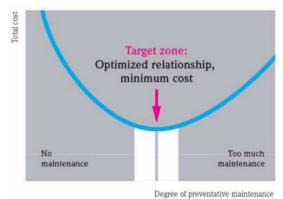

Range of services and software solutions, that help to make the customers' processes work at optimum efficiency, include but are not limited to:

- Commissioning
- Operation
- Maintenance
- Calibration
- Repair