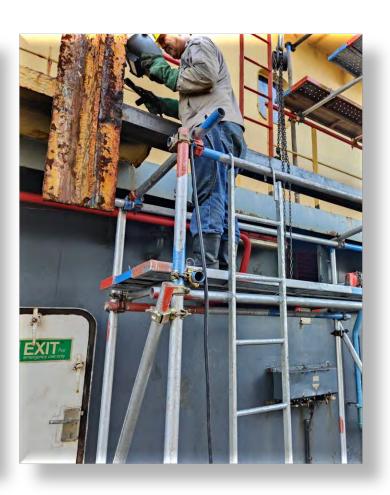

### **SERVICES**

- Steel structural, piping repair for ships at anchorage or on voyage
- Installation of new structure and piping systems
- Tank cleaning at anchorage
- Replacement of deck fittings and mooring systems
- Stern tube seal renewal & bow thruster overhaul
- Machinery servicing & overhaul
- Electrical works & troubleshooting
- Crane repairs
- Non-destructive testing
- Vessel mobilization preparatory works
- Engineering project management

# **VESSEL MRO (AFLOAT & ONSHORE)**