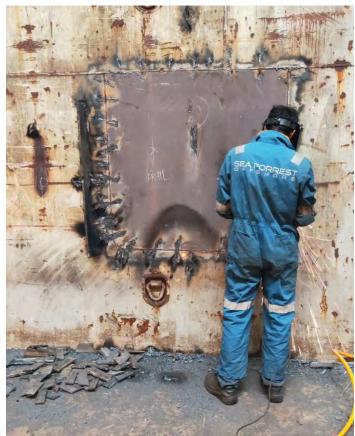

### Cargo Hold Center Bulkhead Damage Repair

Vessel on voyage from China to South Korea

**Anchor Windlass Pinion Gear & Idol Gear Replacement** 

Vessel in Sembcorp Marine Admiralty Shipyard Singapore

**CCTV System Installation & Commissioning for Car Decks** 