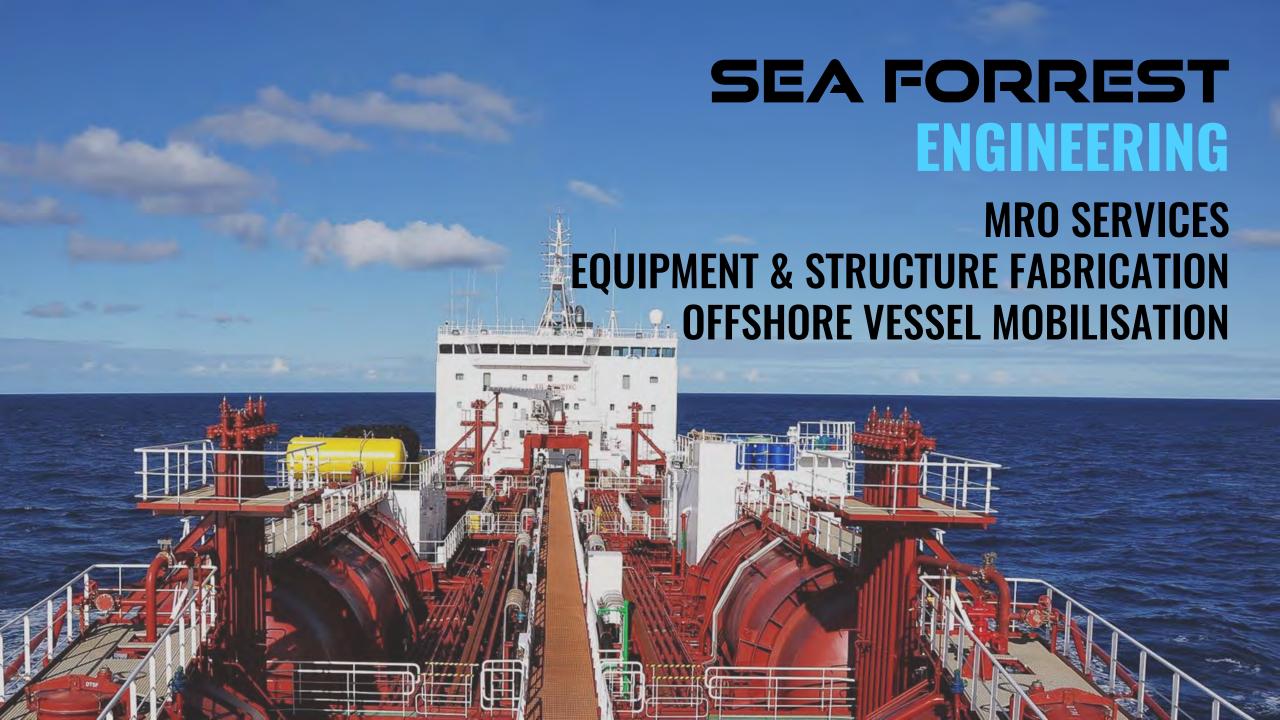

### SEA FORREST ENGINEERING

Marine MRO, Fabrication & Project Management Services

### **SERVICES**

- Steel structural, piping repair for ships at anchorage or on voyage
- Installation of new structure and piping systems
- Tank cleaning at anchorage
- Replacement of deck fittings and mooring systems
- Stern tube seal renewal & bow thruster overhaul
- Machinery servicing & overhaul
- Electrical works & troubleshooting
- Crane repairs
- Non-destructive testing
- Vessel mobilization preparatory works
- Engineering project management

# STRUCTURAL & EQUIPMENT FABRICATION

# **VESSEL MRO (AFLOAT & ONSHORE)**

### OFFSHORE VESSEL MOBILISATION