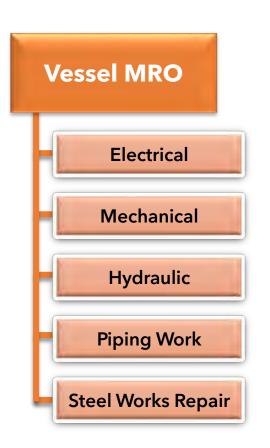

# **VESSEL MRO (AFLOAT & ONSHORE)**

### **SERVICES**

- Steel structural, piping repair for ships at anchorage or on voyage
- Installation of new structure and piping systems
- Tank cleaning at anchorage
- Replacement of deck fittings and mooring systems
- Stern tube seal renewal & bow thruster overhaul
- Machinery servicing & overhaul
- Electrical works & troubleshooting
- Crane repairs
- Non-destructive testing
- Vessel mobilization preparatory works
- Engineering project management