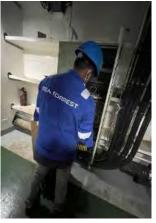

### **SERVICES**

- Steel structural, piping repair for ships at anchorage or on voyage
- Installation of new structure and piping systems
- Tank cleaning at anchorage
- Replacement of deck fittings and mooring systems
- Stern tube seal renewal & bow thruster overhaul
- Machinery servicing & overhaul
- Electrical works & troubleshooting
- Crane repairs
- Non-destructive testing
- Vessel mobilization preparatory works
- Engineering project management