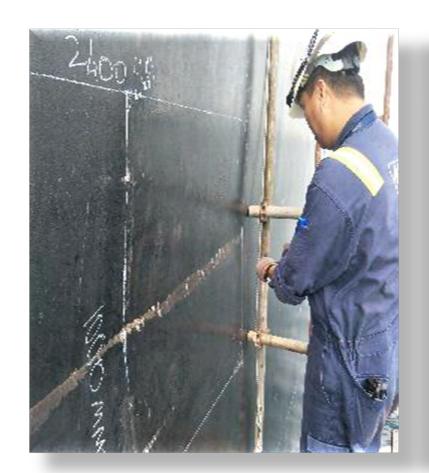

### **SERVICES**

- Steel structural, piping repair for ships at anchorage or on voyage
- Installation of new structure and piping systems
- Tank cleaning at anchorage
- Replacement of deck fittings and mooring systems
- Stern tube seal renewal & bow thruster overhaul
- Machinery servicing & overhaul
- Electrical works & troubleshooting
- Crane repairs
- Non-destructive testing
- Vessel mobilization preparatory works
- Engineering project management

# **VESSEL MRO (AFLOAT & ONSHORE)**