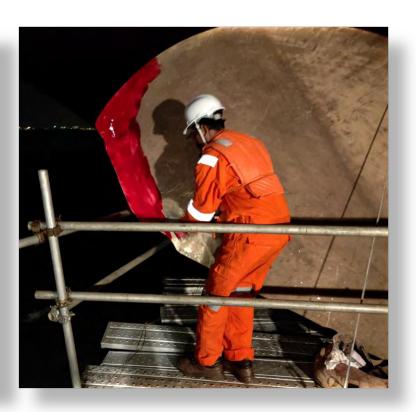

### **SERVICES**

- Steel structural, piping repair for ships at anchorage or on voyage
- Installation of new structure and piping systems
- Tank cleaning at anchorage
- Replacement of deck fittings and mooring systems
- Stern tube seal renewal & bow thruster overhaul
- Machinery servicing & overhaul
- Electrical works & troubleshooting
- Crane repairs
- Non-destructive testing
- Vessel mobilization preparatory works
- Engineering project management

# **VESSEL MRO (AFLOAT & ONSHORE)**