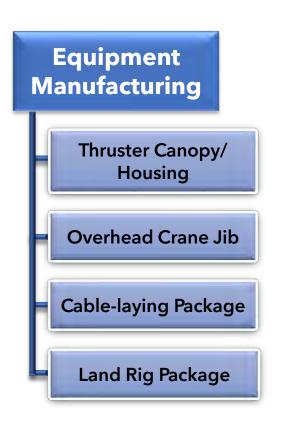

GEN

Marinized Batteries
First marinized battery designed, built and typeapproved in Singapore by BV & RINA (pending LR & ABS)



#### **ENERGY CUBE**

Marine & Offshore Energy Storage System

Peak shaving and energy storage functions for offshore vessels and platforms

Suitable for oil rigs, FPSOs, AHTS, SOVs containerships, tankers, bulk carriers, etc

#### **ENERGY CHARGING SYSTEMS**



#### MARINE SMART ENERGY CHARGING SYSTEM

Shore to ship charging Consists of charging arm, energy pillar and power pillar Utilises constant tension cables and connections

Suitable for harbour crafts, supply boats, tugs, ferries and pleasure crafts, etc



Sea Forrest Power Solutions
OUR SOLUTIONS
UNITED















SEA FORREST



# **ACCREDITATION**











### SEA FORREST ENGINEERING SERVICES











### **SERVICES**

- Steel structural, piping repair for ships at anchorage or on voyage
- Installation of new structure and piping systems
- Tank cleaning at anchorage
- Replacement of deck fittings and mooring systems
- Stern tube seal renewal & bow thruster overhaul
- Machinery servicing & overhaul
- Electrical works & troubleshooting
- Crane repairs
- Non-destructive testing
- Vessel mobilization preparatory works
- Engineering project management





# STRUCTURAL & EQUIPMENT FABRICATION















# **VESSEL MRO (AFLOAT & ONSHORE)**















### OFFSHORE VESSEL MOBILISATION











### SUSTAINABLE SOLUTIONS





















**Containerized ESS Fabrication and Installation** 









**Vessel Lightings Retrofit to LED** 



### Cargo Hold Center Bulkhead Damage