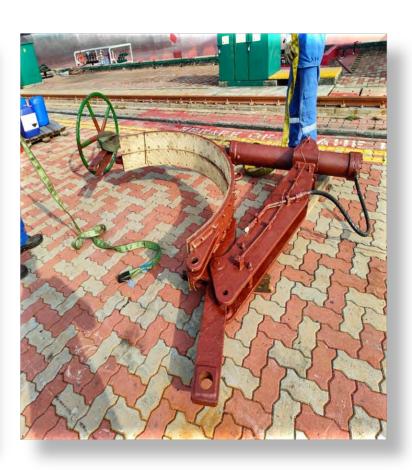

### **Staging & NDT of Damaged Propeller Blade**

**Replacement of Damaged Anchor & Anchor Chain** 

**BWT System Vent Pipe Installation** 

Vessel on Voyage from Papua New Guinea to China

**Crane Jib Damage Repair & Load Test**Vessel at Vietnam (Cam Pha) Anchorage