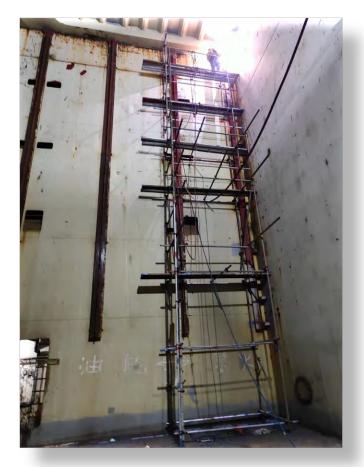

# **VESSEL MRO (AFLOAT & ONSHORE)**

### **Staging & NDT of Damaged Propeller Blade**

**Replacement of Damaged Anchor & Anchor Chain** 

**BWT System Vent Pipe Installation** 

Vessel on Voyage from Papua New Guinea to China

**Crane Jib Damage Repair & Load Test**Vessel at Vietnam (Cam Pha) Anchorage