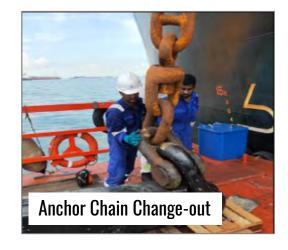

### **Staging & NDT of Damaged Propeller Blade**

**Replacement of Damaged Anchor & Anchor Chain** 

**BWT System Vent Pipe Installation** 

Vessel on Voyage from Papua New Guinea to China

**Crane Jib Damage Repair & Load Test**Vessel at Vietnam (Cam Pha) Anchorage