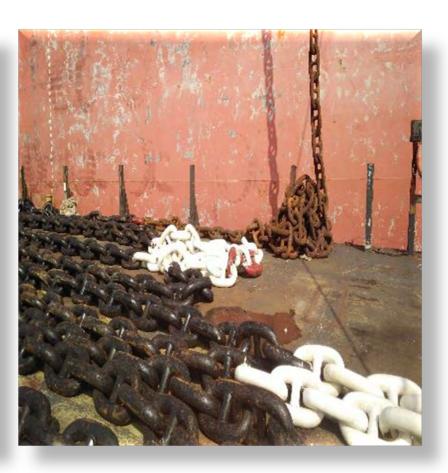

### **Staging & NDT of Damaged Propeller Blade**

**Replacement of Damaged Anchor & Anchor Chain** 

**BWT System Vent Pipe Installation** 

Vessel on Voyage from Papua New Guinea to China

**Crane Jib Damage Repair & Load Test**Vessel at Vietnam (Cam Pha) Anchorage