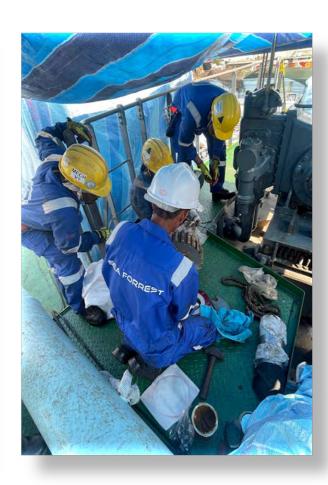

### **SERVICES**

- Steel structural, piping repair for ships at anchorage or on voyage
- Installation of new structure and piping systems
- Tank cleaning at anchorage
- Replacement of deck fittings and mooring systems
- Stern tube seal renewal & bow thruster overhaul
- Machinery servicing & overhaul
- Electrical works & troubleshooting
- Crane repairs
- Non-destructive testing
- Vessel mobilization preparatory works
- Engineering project management

# **VESSEL MRO (AFLOAT & ONSHORE)**