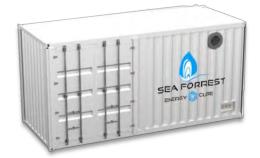

#### **ENERGY CUBE**

Marine & Offshore Energy Storage System

Peak shaving and energy storage functions for offshore vessels and platforms

Suitable for oil rigs, FPSOs, AHTS, SOVs containerships, tankers, bulk carriers, etc