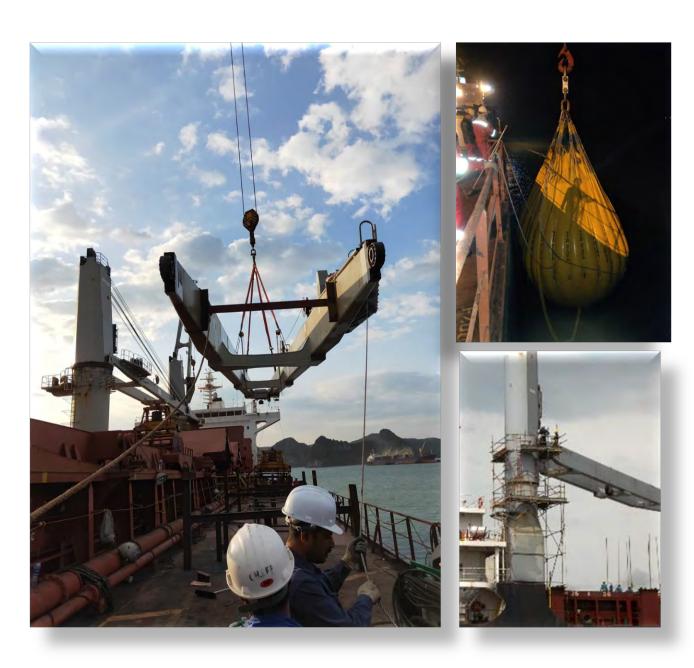

### **Staging & NDT of Damaged Propeller Blade**

**Replacement of Damaged Anchor & Anchor Chain** 

**BWT System Vent Pipe Installation** 

Vessel on Voyage from Papua New Guinea to China

**Crane Jib Damage Repair & Load Test**Vessel at Vietnam (Cam Pha) Anchorage