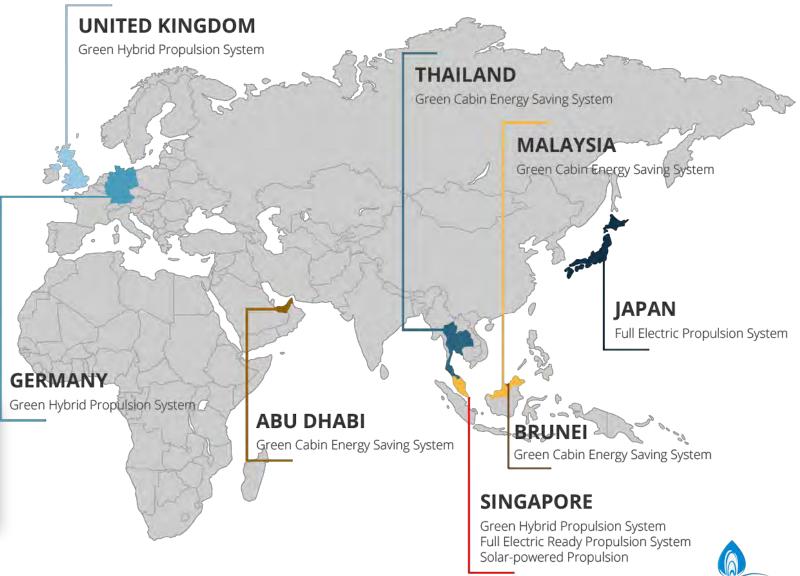

#### Delivered:

- Full Electric Propulsion
- Full Electric Ready Propulsion
- Green Hybrid Propulsion
- Green Cabin Energy Saving System

2019

pilot boat.

2023