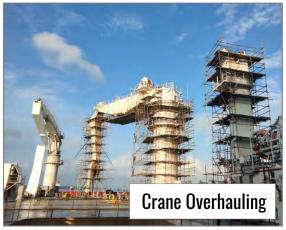

### **SERVICES**

- Steel structural, piping repair for ships at anchorage or on voyage
- Installation of new structure and piping systems
- Tank cleaning at anchorage
- Replacement of deck fittings and mooring systems
- Stern tube seal renewal & bow thruster overhaul
- Machinery servicing & overhaul
- Electrical works & troubleshooting
- Crane repairs
- Non-destructive testing
- Vessel mobilization preparatory works
- Engineering project management

**Cargo Tank Heating Coil Repairs** 

Vessel on Voyage from Papua New Guinea to China

**Crane Jib Bearing Renewal** 

**Bow Thruster Overhauling** 

**Crane Hydraulic Cylinder Overhaul** 

**Side Shell Plate Damage Repair** Vessel at Singapore Anchorage