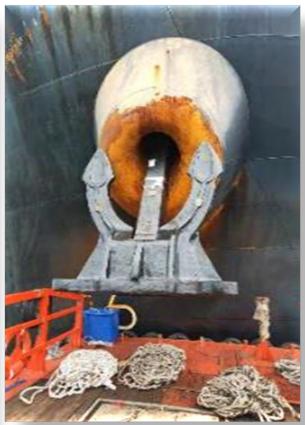

### **Staging & NDT of Damaged Propeller Blade**

**Replacement of Damaged Anchor & Anchor Chain** 

**BWT System Vent Pipe Installation** 

Vessel on Voyage from Papua New Guinea to China

**Crane Jib Damage Repair & Load Test**Vessel at Vietnam (Cam Pha) Anchorage