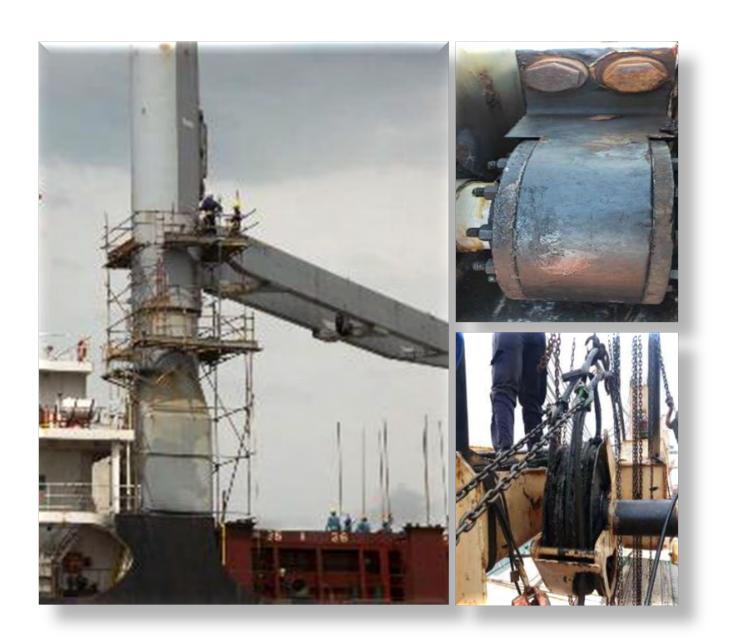

### **Staging & NDT of Damaged Propeller Blade**

**Replacement of Damaged Anchor & Anchor Chain** 

**BWT System Vent Pipe Installation** 

Vessel on Voyage from Papua New Guinea to China

**Crane Jib Damage Repair & Load Test**Vessel at Vietnam (Cam Pha) Anchorage