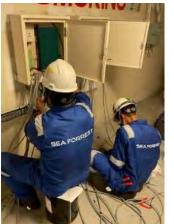

### **SERVICES**

- Steel structural, piping repair for ships at anchorage or on voyage
- Installation of new structure and piping systems
- Tank cleaning at anchorage
- Replacement of deck fittings and mooring systems
- Stern tube seal renewal & bow thruster overhaul
- Machinery servicing & overhaul
- Electrical works & troubleshooting
- Crane repairs
- Non-destructive testing
- Vessel mobilization preparatory works
- Engineering project management