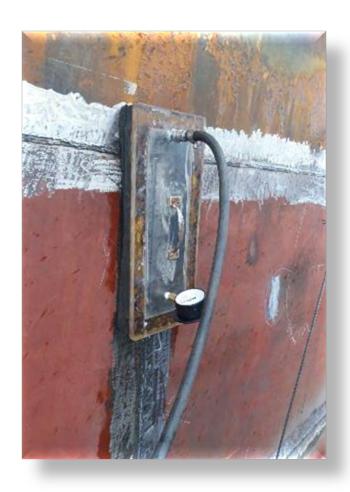

### **SERVICES**

- Steel structural, piping repair for ships at anchorage or on voyage
- Installation of new structure and piping systems
- Tank cleaning at anchorage
- Replacement of deck fittings and mooring systems
- Stern tube seal renewal & bow thruster overhaul
- Machinery servicing & overhaul
- Electrical works & troubleshooting
- Crane repairs
- Non-destructive testing
- Vessel mobilization preparatory works
- Engineering project management

### OFFSHORE VESSEL MOBILISATION