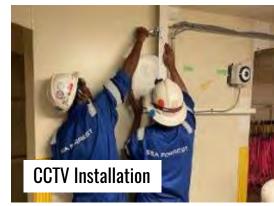

### Cargo Hold Center Bulkhead Damage Repair

Vessel on voyage from China to South Korea

**Anchor Windlass Pinion Gear & Idol Gear Replacement** 

Vessel in Sembcorp Marine Admiralty Shipyard Singapore

**CCTV System Installation & Commissioning for Car Decks** 