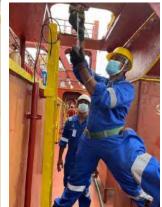

### **SERVICES**

- Steel structural, piping repair for ships at anchorage or on voyage
- Installation of new structure and piping systems
- Tank cleaning at anchorage
- Replacement of deck fittings and mooring systems
- Stern tube seal renewal & bow thruster overhaul
- Machinery servicing & overhaul
- Electrical works & troubleshooting
- Crane repairs
- Non-destructive testing
- Vessel mobilization preparatory works
- Engineering project management