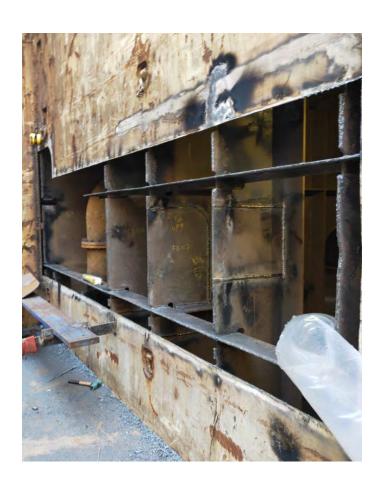

### Cargo Hold Center Bulkhead Damage Repair

Vessel on voyage from China to South Korea

**Anchor Windlass Pinion Gear & Idol Gear Replacement** 

Vessel in Sembcorp Marine Admiralty Shipyard Singapore

**CCTV System Installation & Commissioning for Car Decks** 