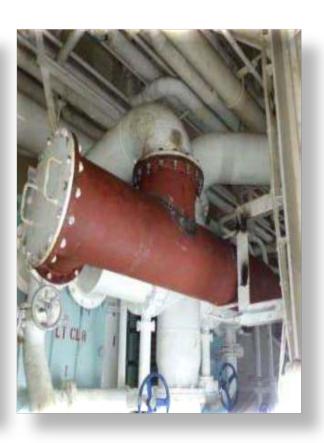

# STRUCTURAL & EQUIPMENT FABRICATION

### **SERVICES**

- Steel structural, piping repair for ships at anchorage or on voyage
- Installation of new structure and piping systems
- Tank cleaning at anchorage
- Replacement of deck fittings and mooring systems
- Stern tube seal renewal & bow thruster overhaul
- Machinery servicing & overhaul
- Electrical works & troubleshooting
- Crane repairs
- Non-destructive testing
- Vessel mobilization preparatory works
- Engineering project management