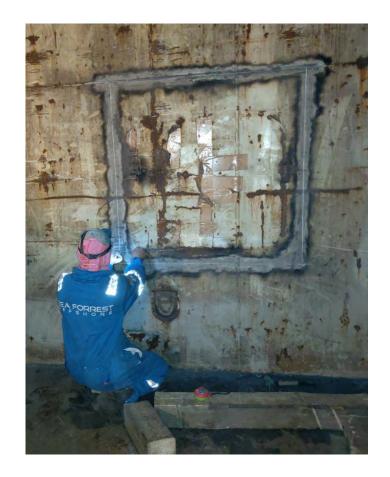

### Cargo Hold Center Bulkhead Damage Repair

Vessel on voyage from China to South Korea

**Anchor Windlass Pinion Gear & Idol Gear Replacement** 

Vessel in Sembcorp Marine Admiralty Shipyard Singapore

**CCTV System Installation & Commissioning for Car Decks** 