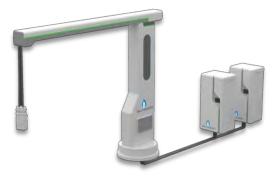

#### MARINE SMART ENERGY CHARGING SYSTEM

Shore to ship charging Consists of charging arm, energy pillar and power pillar Utilises constant tension cables and connections

Suitable for harbour crafts, supply boats, tugs, ferries and pleasure crafts, etc