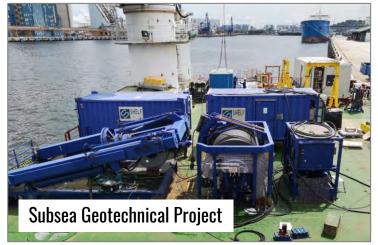

### **SERVICES**

- Steel structural, piping repair for ships at anchorage or on voyage
- Installation of new structure and piping systems
- Tank cleaning at anchorage
- Replacement of deck fittings and mooring systems
- Stern tube seal renewal & bow thruster overhaul
- Machinery servicing & overhaul
- Electrical works & troubleshooting
- Crane repairs
- Non-destructive testing
- Vessel mobilization preparatory works
- Engineering project management