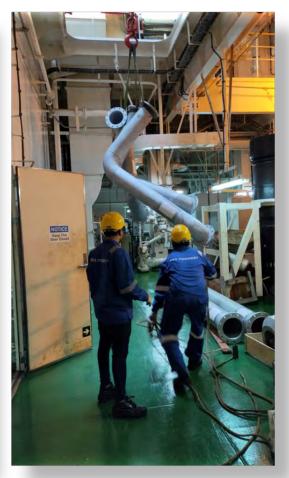

### **SERVICES**

- Steel structural, piping repair for ships at anchorage or on voyage
- Installation of new structure and piping systems
- Tank cleaning at anchorage
- Replacement of deck fittings and mooring systems
- Stern tube seal renewal & bow thruster overhaul
- Machinery servicing & overhaul
- Electrical works & troubleshooting
- Crane repairs
- Non-destructive testing
- Vessel mobilization preparatory works
- Engineering project management

### OFFSHORE VESSEL MOBILISATION