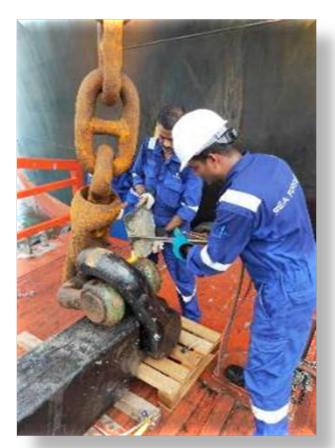

### **Staging & NDT of Damaged Propeller Blade**

**Replacement of Damaged Anchor & Anchor Chain** 

**BWT System Vent Pipe Installation** 

Vessel on Voyage from Papua New Guinea to China

**Crane Jib Damage Repair & Load Test**Vessel at Vietnam (Cam Pha) Anchorage