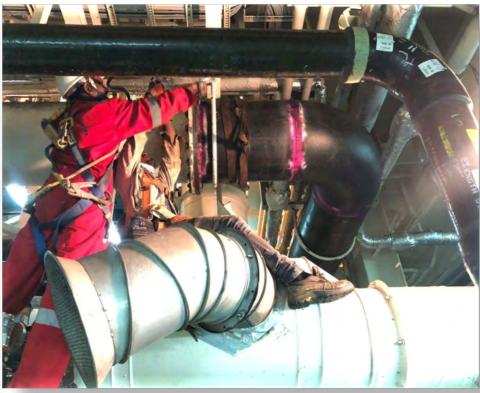

# **VESSEL MRO (AFLOAT & ONSHORE)**

### **SERVICES**

- Steel structural, piping repair for ships at anchorage or on voyage
- Installation of new structure and piping systems
- Tank cleaning at anchorage
- Replacement of deck fittings and mooring systems
- Stern tube seal renewal & bow thruster overhaul
- Machinery servicing & overhaul
- Electrical works & troubleshooting
- Crane repairs
- Non-destructive testing
- Vessel mobilization preparatory works
- Engineering project management