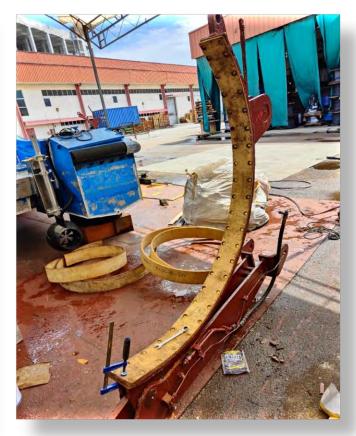

### **Staging & NDT of Damaged Propeller Blade**

**Replacement of Damaged Anchor & Anchor Chain** 

**BWT System Vent Pipe Installation** 

Vessel on Voyage from Papua New Guinea to China

**Crane Jib Damage Repair & Load Test**Vessel at Vietnam (Cam Pha) Anchorage