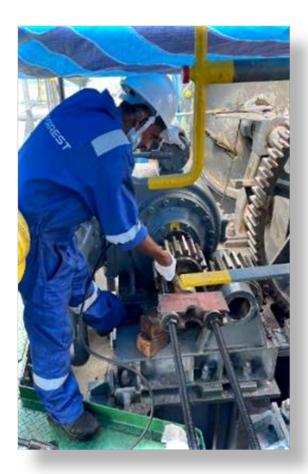

### Cargo Hold Center Bulkhead Damage Repair

Vessel on voyage from China to South Korea

**Anchor Windlass Pinion Gear & Idol Gear Replacement** 

Vessel in Sembcorp Marine Admiralty Shipyard Singapore

**CCTV System Installation & Commissioning for Car Decks** 