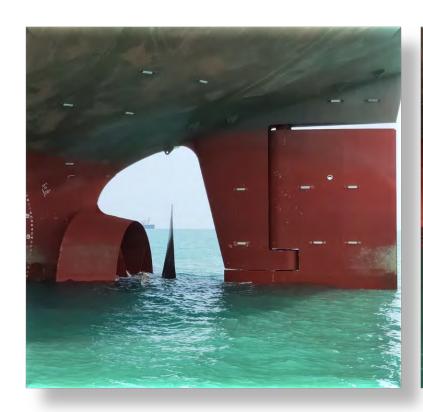

# **VESSEL MRO (AFLOAT & ONSHORE)**

### **Staging & NDT of Damaged Propeller Blade**

**Replacement of Damaged Anchor & Anchor Chain** 

**BWT System Vent Pipe Installation** 

Vessel on Voyage from Papua New Guinea to China

**Crane Jib Damage Repair & Load Test**Vessel at Vietnam (Cam Pha) Anchorage